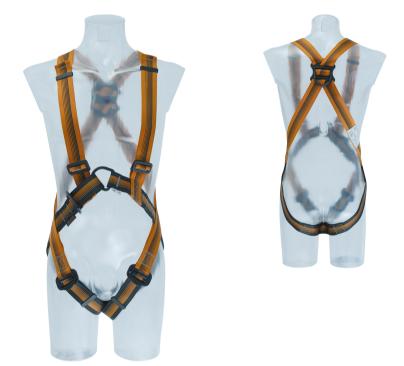

# DATASHEET ARG 30

The high-performance full-body harness ARG 30 is the allrounder for maintenance work and construction. It is light and uncomplicated and yet provides maximum safety. The adjustable buckles in the shoulder and leg areas mean that the ARG 30 can be quickly put on, taken off and adjusted. The harness belt cannot slip while the harness is being worn, and sits compactly against the body, even in cases of head-first falls. The central chest eyelet, made of steel, meets the EN 361 standard and is suitable as a fallarrest eyelet, as well as for rescue.

#### FEATURES

| Attachment points:              | Sternal steel<br>attachment point,<br>Dorsal steel<br>attachment point |
|---------------------------------|------------------------------------------------------------------------|
| Number of material loops 7 kg:  | 0                                                                      |
| Number of material loops 10 kg: | 0                                                                      |
| Number of material loops 15 kg: | 0                                                                      |
| Application areas:              | Roofers, Mobile Work<br>Platforms                                      |
| Colour:                         | polyethylene_terephth alate, Black                                     |
| Hand wash:                      | 40 °C                                                                  |
| Maximum lifetime:               | 10 years                                                               |
| Maximum hip size:               | 110 cm                                                                 |
| Maximum leg size:               | 70 cm                                                                  |
| Maximum<br>temperature:         | 45 °C                                                                  |
| Minimum hip size:               | 80 cm                                                                  |
| Minimum leg size:               | 55 cm                                                                  |
| Minimum temperature:            | -35 °C                                                                 |
| Buckles:                        | stick_buckle                                                           |
| Adjusting buckles:              | Adjusting buckles<br>shoulders, Adjusting<br>buckles legs              |
| DIMENSIONS                      |                                                                        |
| Size:                           | Unisize                                                                |
| MATERIAL                        |                                                                        |
| Material:                       | Polyester, Steel                                                       |