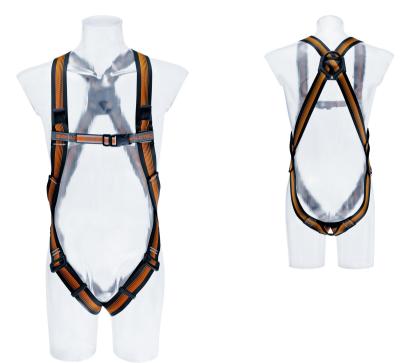

## DATASHEET CS 2

The CS 2 is the classic allrounder among work harnesses. One size fits all. The harness is light and easy to put on. Simple, good and safe.

## FEATURES

| Attachment points:              | Sternal polyester<br>attachment point,<br>Dorsal steel<br>attachment point |
|---------------------------------|----------------------------------------------------------------------------|
| Number of material loops 7 kg:  | 0                                                                          |
| Number of material loops 10 kg: | 0                                                                          |
| Number of material loops 15 kg: | 0                                                                          |
| Application areas:              | Roofers, Emergency,<br>Steelwork                                           |
| Colour:                         | polyethylene_terephth alate, Black                                         |
| Hand wash:                      | 40 °C                                                                      |
| Maximum lifetime:               | 10 years                                                                   |
| Maximum hip size:               | 120 cm                                                                     |
| Maximum leg size:               | 70 cm                                                                      |
| Maximum<br>temperature:         | 45 °C                                                                      |
| Minimum hip size:               | 75 cm                                                                      |
| Minimum leg size:               | 50 cm                                                                      |
| Minimum temperature:            | -35 °C                                                                     |
| Buckles:                        | stick_buckle                                                               |
| Adjusting buckles:              | Adjusting buckles legs                                                     |
| DIMENSIONS                      |                                                                            |
| Size:                           | Unisize                                                                    |
| MATERIAL                        |                                                                            |
| Material:                       | Polyester, Steel                                                           |