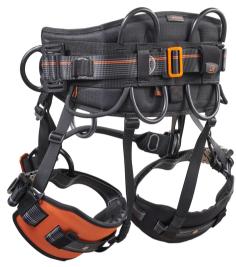

## **IGNITE ARB**

IGNITE ARB - the popular top-quality harness for arborists is now available in the modern IGNITE design. This work horse among arborist harnesses scores with top robustness and sturdiness, even when heavy tools or equipment such as chain saws are carried. Its construction features a special SLIDING BRIDGE (G-1152-1-20), which allows it to be easily replaced as needed without the use of tools or additional screws. A simple threading technique and a wear indicator considerably reduce risk potential. The SLIDING BRIDGE is available in various lengths and has versions with one or two rings. By adding the additional IGNITE ARB TOP, the waist harness can be equipped as a complete harness and thus certified to meet EN 361. -Replaceable SLIDING BRIDGE - Many practical gear loops - Expandable with top part

#### **FEATURES**

| Attachment points:              | Side aluminium<br>attachment point, Sit<br>harness aluminium<br>attachment point |
|---------------------------------|----------------------------------------------------------------------------------|
| Number of material loops 7 kg:  | 0                                                                                |
| Number of material loops 10 kg: | 0                                                                                |
| Number of material loops 15 kg: | 6                                                                                |
| Application areas:              | Arborists, RBA rigging                                                           |
| Colour:                         | Black, Orange,<br>Anthracite                                                     |
| Harness features:               | Webbing rewind                                                                   |
| Hand wash:                      | 40 °C                                                                            |
| Maximum lifetime:               | 10 years                                                                         |
| Maximum hip size:               | 100 cm                                                                           |
| Maximum leg size:               | 80 cm                                                                            |
| Maximum temperature:            | 45 °C                                                                            |
| Minimum hip size:               | 60 cm                                                                            |
| Minimum leg size:               | 55 cm                                                                            |
| Minimum temperature:            | -35 °C                                                                           |
| Padding:                        | Back padding, Leg<br>paddings                                                    |
| Buckles:                        | stick_buckle, oktalock                                                           |
| Adjusting buckles:              | Adjusting buckles<br>hips, Adjusting<br>buckles legs                             |
| DIMENSIONS                      |                                                                                  |
| Size:                           | XS-M                                                                             |