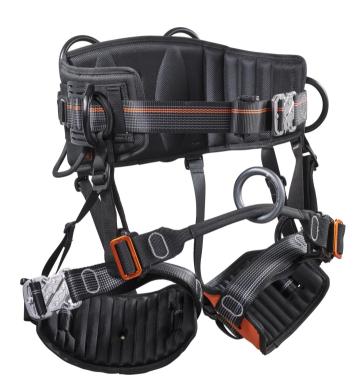

## **IGNITE ARB**

IGNITE ARB - the popular top-quality harness for arborists is now available in the modern IGNITE design. This work horse among arborist harnesses scores with top robustness and sturdiness, even when heavy tools or equipment such as chain saws are carried. Its construction features a special SLIDING BRIDGE (G-1152-1-20), which allows it to be easily replaced as needed without the use of tools or additional screws. A simple threading technique and a wear indicator considerably reduce risk potential. The SLIDING BRIDGE is available in various lengths and has versions with one or two rings. By adding the additional IGNITE ARB TOP, the waist harness can be equipped as a complete harness and thus certified to meet EN 361. -Replaceable SLIDING BRIDGE - Many practical gear loops - Expandable with top part

#### **FEATURES**

| Attachment points:              | Side aluminium<br>attachment point, Sit<br>harness aluminium<br>attachment point |
|---------------------------------|----------------------------------------------------------------------------------|
| Number of material loops 7 kg:  | 0                                                                                |
| Number of material loops 10 kg: | 0                                                                                |
| Number of material loops 15 kg: | 6                                                                                |
| Application areas:              | Arborists, RBA rigging                                                           |
| Colour:                         | Black, Orange,<br>Anthracite                                                     |
| Harness features:               | Webbing rewind                                                                   |
| Hand wash:                      | 40 °C                                                                            |
| Maximum lifetime:               | 10 years                                                                         |
| Maximum hip size:               | 100 cm                                                                           |
| Maximum leg size:               | 80 cm                                                                            |
| Maximum temperature:            | 45 °C                                                                            |
| Minimum hip size:               | 60 cm                                                                            |
| Minimum leg size:               | 55 cm                                                                            |
| Minimum temperature:            | -35 °C                                                                           |
| Padding:                        | Back padding, Leg<br>paddings                                                    |
| Buckles:                        | stick_buckle, oktalock                                                           |
| Adjusting buckles:              | Adjusting buckles<br>hips, Adjusting<br>buckles legs                             |
| DIMENSIONS                      |                                                                                  |
| Size:                           | XS-M                                                                             |