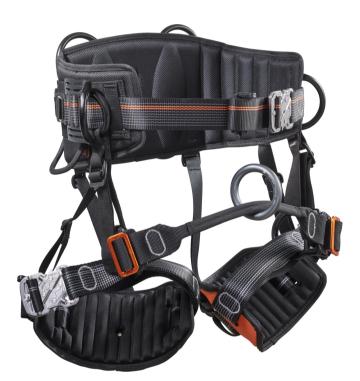

## **IGNITE ARB**

IGNITE ARB - the popular top-quality harness for arborists is now available in the modern IGNITE design. This work horse among arborist harnesses scores with top robustness and sturdiness, even when heavy tools or equipment such as chain saws are carried. Its construction features a special SLIDING BRIDGE (G-1152-1-20), which allows it to be easily replaced as needed without the use of tools or additional screws. A simple threading technique and a wear indicator considerably reduce risk potential. The SLIDING BRIDGE is available in various lengths and has versions with one or two rings. By adding the additional IGNITE ARB TOP, the waist harness can be equipped as a complete harness and thus certified to meet EN 361. -Replaceable SLIDING BRIDGE - Many practical gear loops - Expandable with top part

#### **FEATURES**

| Attachment points:              | Side aluminium<br>attachment point, Sit<br>harness aluminium<br>attachment point |
|---------------------------------|----------------------------------------------------------------------------------|
| Number of material loops 7 kg:  | 0                                                                                |
| Number of material loops 10 kg: | 0                                                                                |
| Number of material loops 15 kg: | 6                                                                                |
| Application areas:              | Arborists, RBA rigging                                                           |
| Colour:                         | Black, Orange,<br>Anthracite                                                     |
| Harness features:               | Webbing rewind                                                                   |
| Hand wash:                      | 40 °C                                                                            |
| Maximum lifetime:               | 10 years                                                                         |
| Maximum hip size:               | 125 cm                                                                           |
| Maximum leg size:               | 85 cm                                                                            |
| Maximum temperature:            | 45 °C                                                                            |
| Minimum hip size:               | 70 cm                                                                            |
| Minimum leg size:               | 60 cm                                                                            |
| Minimum temperature:            | -35 °C                                                                           |
| Padding:                        | Back padding, Leg paddings                                                       |
| Buckles:                        | stick_buckle, oktalock                                                           |
| Adjusting buckles:              | Adjusting buckles<br>hips, Adjusting<br>buckles legs                             |
| DIMENSIONS                      |                                                                                  |
| Size:                           | M-XXL                                                                            |