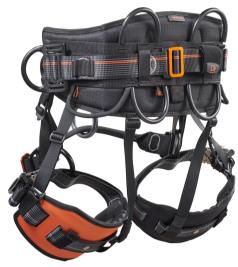

## **IGNITE ARB**

IGNITE ARB - the popular top-quality harness for arborists is now available in the modern IGNITE design. This work horse among arborist harnesses scores with top robustness and sturdiness, even when heavy tools or equipment such as chain saws are carried. Its construction features a special SLIDING BRIDGE (G-1152-1-20), which allows it to be easily replaced as needed without the use of tools or additional screws. A simple threading technique and a wear indicator considerably reduce risk potential. The SLIDING BRIDGE is available in various lengths and has versions with one or two rings. By adding the additional IGNITE ARB TOP, the waist harness can be equipped as a complete harness and thus certified to meet EN 361. -Replaceable SLIDING BRIDGE - Many practical gear loops - Expandable with top part

#### **FEATURES**

| Attachment points:              | Side aluminium<br>attachment point, Sit<br>harness aluminium<br>attachment point |
|---------------------------------|----------------------------------------------------------------------------------|
| Number of material loops 7 kg:  | 0                                                                                |
| Number of material loops 10 kg: | 0                                                                                |
| Number of material loops 15 kg: | 6                                                                                |
| Application areas:              | Arborists, RBA rigging                                                           |
| Colour:                         | Black, Orange,<br>Anthracite                                                     |
| Harness features:               | Webbing rewind                                                                   |
| Hand wash:                      | 40 °C                                                                            |
| Maximum lifetime:               | 10 years                                                                         |
| Maximum hip size:               | 125 cm                                                                           |
| Maximum leg size:               | 85 cm                                                                            |
| Maximum temperature:            | 45 °C                                                                            |
| Minimum hip size:               | 70 cm                                                                            |
| Minimum leg size:               | 60 cm                                                                            |
| Minimum temperature:            | -35 °C                                                                           |
| Padding:                        | Back padding, Leg paddings                                                       |
| Buckles:                        | stick_buckle, oktalock                                                           |
| Adjusting buckles:              | Adjusting buckles<br>hips, Adjusting<br>buckles legs                             |
| DIMENSIONS                      |                                                                                  |
| Size:                           | M-XXL                                                                            |