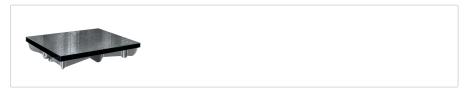

#### Description

• A ribbed design gives you rigidity with minimum weight, and a special cast iron confers a high degree of wear resistance.

#### **Features**

| Dimensions LxWxH: | 300 x 300 x 85 mm                            |
|-------------------|----------------------------------------------|
| Accuracy:         | According to DIN 876; Grade 1 : fine scraped |
| Mass:             | 15 kg                                        |