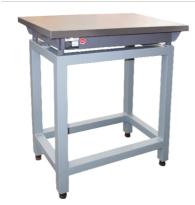

### Stand (Angle Steel)

for Cast Iron Plate 1200x800x180mm Art No. 902-932 Price on application