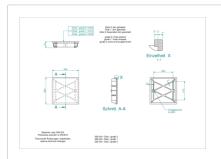

# Cast Iron Surface Plate, DIN 876

Item number: 902-301



#### **Images**



#### Description

• A ribbed design gives you rigidity with minimum weight, and a special cast iron confers a high degree of wear resistance.

#### **Features**

| Dimensions LxWxH: | 300 x 300 x 85 mm                            |
|-------------------|----------------------------------------------|
| Accuracy:         | According to DIN 876; Grade 1 : fine scraped |
| Mass:             | 15 kg                                        |

#### **Dimensions**



#### Accessories





## Stand (Angle Steel)

for Cast Iron Plate 1000x750x170mm Art No. 902-931 Price on application



### Stand (Angle Steel)

for Cast Iron Plate 1200x800x180mm Art No. 902-932 Price on application