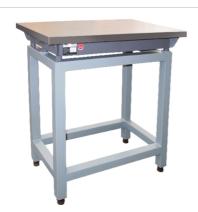

## Stand (Angle Steel)

for Cast Iron Plate 1000x750x170mm Art No. 902-931 Price on application