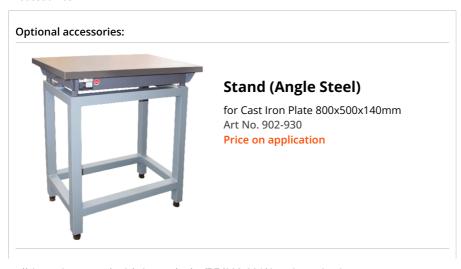

#### Accessories

## Stand (Angle Steel)

for Cast Iron Plate 1000x750x170mm Art No. 902-931 Price on application

### Stand (Angle Steel)

for Cast Iron Plate 1200x800x180mm Art No. 902-932 Price on application