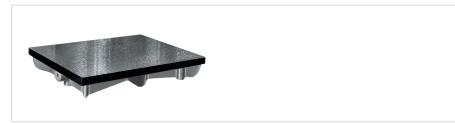

#### Description

• A ribbed design gives you rigidity with minimum weight, and a special cast iron confers a high degree of wear resistance.

#### **Features**

| Dimensions LxWxH: | 300 x 300 x 85 mm                            |
|-------------------|----------------------------------------------|
| Accuracy:         | According to DIN 876; Grade 1 : fine scraped |
| Mass:             | 15 kg                                        |