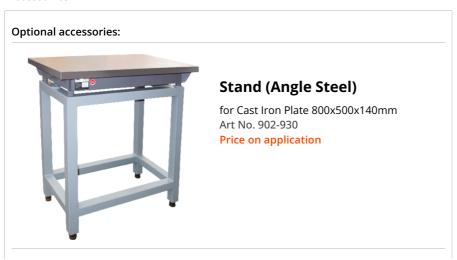

# Cast Iron Surface Plate, DIN 876

Item number: 902-302



## **Images**



### Description

 A ribbed design gives you rigidity with minimum weight, and a special cast iron confers a high degree of wear resistance.

#### **Features**

| Dimensions LxWxH: | 400 x 400 x 90 mm                            |
|-------------------|----------------------------------------------|
| Accuracy:         | According to DIN 876; Grade 1 : fine scraped |
| Mass:             | 35 kg                                        |

## **Dimensions**



#### Accessories





# Stand (Angle Steel)

for Cast Iron Plate 1000x750x170mm Art No. 902-931 Price on application



# Stand (Angle Steel)

for Cast Iron Plate 1200x800x180mm Art No. 902-932 Price on application