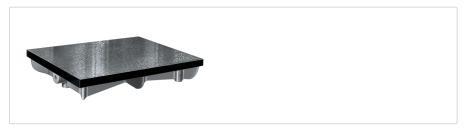

### Description

 A ribbed design gives you rigidity with minimum weight, and a special cast iron confers a high degree of wear resistance.

#### **Features**

| Dimensions LxWxH: | 400 x 400 x 90 mm                            |
|-------------------|----------------------------------------------|
| Accuracy:         | According to DIN 876; Grade 1 : fine scraped |
| Mass:             | 35 kg                                        |