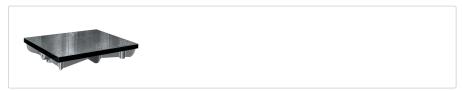

### Description

 A ribbed design gives you rigidity with minimum weight, and a special cast iron confers a high degree of wear resistance.

#### **Features**

| Dimensions LxWxH: | 400 x 400 x 90 mm                            |
|-------------------|----------------------------------------------|
| Accuracy:         | According to DIN 876; Grade 1 : fine scraped |
| Mass:             | 35 kg                                        |