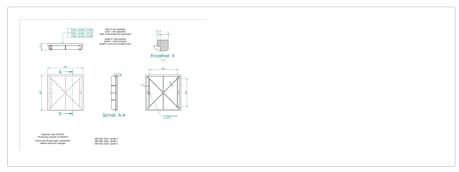

## **Dimensions**

#### **Features**

| Dimensions LxWxH: | 400 x 400 x 90 mm                            |
|-------------------|----------------------------------------------|
| Accuracy:         | According to DIN 876; Grade 1 : fine scraped |
| Mass:             | 35 kg                                        |