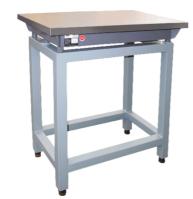

### **Stand (Angle Steel)**

for Cast Iron Plate 800x500x140mm Art No. 902-930

Price on application

## Stand (Angle Steel)

for Cast Iron Plate 1000x750x170mm Art No. 902-931

Price on application

## Stand (Angle Steel)

for Cast Iron Plate 1200x800x180mm Art No. 902-932

Price on application