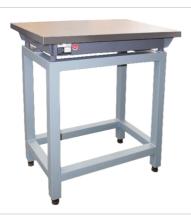

### **Stand (Angle Steel)**

for Cast Iron Plate 800x500x140mm Art No. 902-930

Price on application