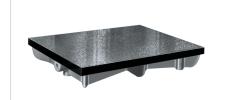

# Cast Iron Surface Plate, DIN 876

Item number: 902-101

#### Description

• A ribbed design gives you rigidity with minimum weight, and a special cast iron confers a high degree of wear resistance.

#### **Features**

| Dimensions LxWxH: | 300 x 300 x 85 mm                           |
|-------------------|---------------------------------------------|
| Accuracy:         | According to DIN 876; Grade 3 : fine planed |
| Mass:             | 15 kg                                       |