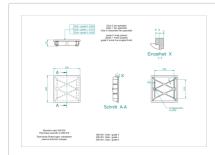

#### **Dimensions**

#### **Features**

| Dimensions LxWxH: | 300 x 300 x 85 mm                           |
|-------------------|---------------------------------------------|
| Accuracy:         | According to DIN 876; Grade 3 : fine planed |
| Mass:             | 15 kg                                       |