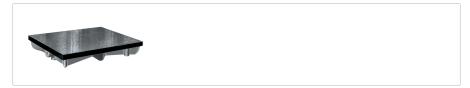

# Cast Iron Surface Plate, DIN 876

Item number: 902-101

#### Description

• A ribbed design gives you rigidity with minimum weight, and a special cast iron confers a high degree of wear resistance.

#### **Features**

| Dimensions LxWxH: | 300 x 300 x 85 mm                           |
|-------------------|---------------------------------------------|
| Accuracy:         | According to DIN 876; Grade 3 : fine planed |
| Mass:             | 15 kg                                       |