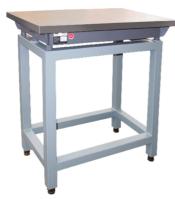

## Stand (Angle Steel)

for Cast Iron Plate 1000x750x170mm Art No. 902-931

Price on application