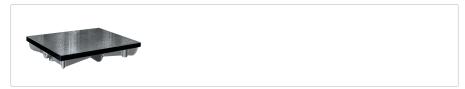

#### Description

• A ribbed design gives you rigidity with minimum weight, and a special cast iron confers a high degree of wear resistance.

#### **Features**

| Dimensions LxWxH: | 400 x 400 x 90 mm                           |
|-------------------|---------------------------------------------|
| Accuracy:         | According to DIN 876; Grade 3 : fine planed |
| Mass:             | 35 kg                                       |