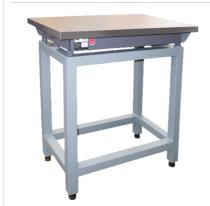

### **Stand (Angle Steel)**

for Cast Iron Plate 800x500x140mm Art No. 902-930 Price on application