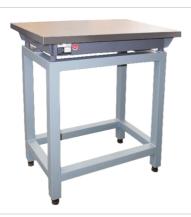

## Stand (Angle Steel)

for Cast Iron Plate 1000x750x170mm Art No. 902-931

Price on application