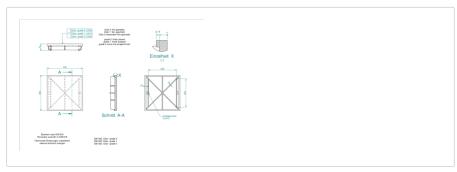

# Cast Iron Surface Plate, DIN 876

Item number: 902-102



#### **Images**



#### Description

• A ribbed design gives you rigidity with minimum weight, and a special cast iron confers a high degree of wear resistance.

#### **Features**

| Dimensions LxWxH: | 400 x 400 x 90 mm                           |
|-------------------|---------------------------------------------|
| Accuracy:         | According to DIN 876; Grade 3 : fine planed |
| Mass:             | 35 kg                                       |

#### **Dimensions**



#### Accessories





### **Stand (Angle Steel)**

for Cast Iron Plate 800x500x140mm Art No. 902-930 Price on application



## Stand (Angle Steel)

for Cast Iron Plate 1000x750x170mm Art No. 902-931

Price on application



## Stand (Angle Steel)

for Cast Iron Plate 1200x800x180mm Art No. 902-932

Price on application