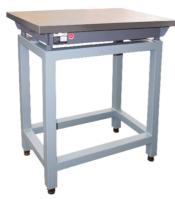

## Stand (Angle Steel)

for Cast Iron Plate 1200x800x180mm Art No. 902-932

Price on application