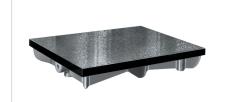

#### Description

• A ribbed design gives you rigidity with minimum weight, and a special cast iron confers a high degree of wear resistance.

#### **Features**

| Dimensions LxWxH: | 400 x 400 x 90 mm                           |
|-------------------|---------------------------------------------|
| Accuracy:         | According to DIN 876; Grade 3 : fine planed |
| Mass:             | 35 kg                                       |