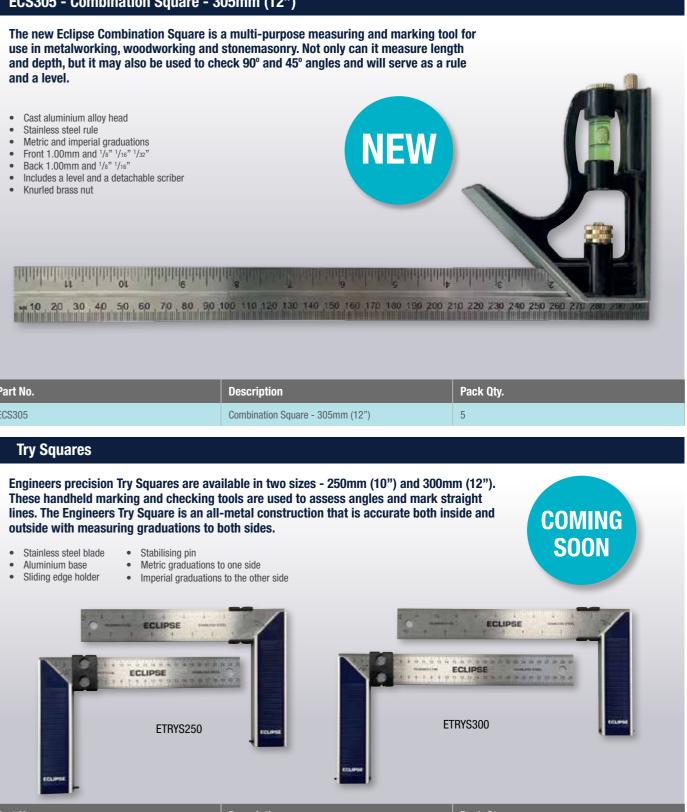

New items to the range include a Combination Square, Sliding Bevel and Try Squares for measuring out precision angles.

50 100 110 120 130 140 150 160 170 180 190 200 210 2

## ECS305 - Combination Square - 305mm (12")

| Part No. | Description                |
|----------|----------------------------|
| ECS305   | Combination Square - 305mm |

| Part No. | Description                    | Pack Qty. |
|----------|--------------------------------|-----------|
| ETRYS250 | Eclipse 250mm (10") Try Square | 5         |
| ETRYS300 | Eclipse 300mm (12") Try Square | 5         |
| ETRYS300 | Eclipse 300mm (12") Try Square | 5         |