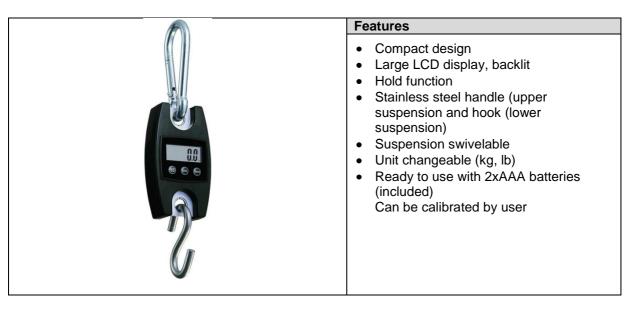

| Design                      |             |  |  |
|-----------------------------|-------------|--|--|
| Material housing            | ABS plastic |  |  |
| Color                       | Black       |  |  |
| Outer measurements (without | 152x82x38mm |  |  |
| suspension)                 |             |  |  |
| Net weight / gross weight   | 600g / 690g |  |  |

| Technical data        |                                                                                  |  |
|-----------------------|----------------------------------------------------------------------------------|--|
| Display               | LCD, 50x20mm                                                                     |  |
| Weighing units        | Kilogram, Pound                                                                  |  |
| Calibration           | Can be calibrated by user                                                        |  |
| Conformity            | CE, RoHS                                                                         |  |
| Power supply          | 2xAA batteries (included).                                                       |  |
| Operating temperature | 0° - 40°C / 32° - 104°F                                                          |  |
| Data interface        | Non                                                                              |  |
| Manual                | German, French, English                                                          |  |
| Scope of delivery     | Snap-hook (upper suspension and s-shaped hook (lower suspension), 2xAA batteries |  |