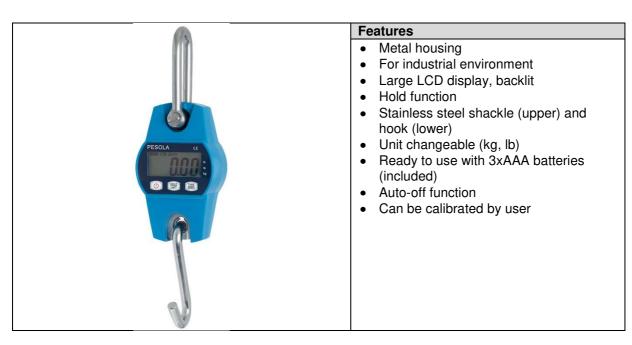

## **Heavy-Duty hanging scale**

| Models    |          |           |          |                      |
|-----------|----------|-----------|----------|----------------------|
| Item No.  | Capacity | Min. load | Division | Official calibration |
| PHS30-HD  | 30kg     | 200g      | 10g      | Not legal for trade  |
| PHS50-HD  | 50kg     | 400g      | 20g      | Not legal for trade  |
| PHS100-HD | 100kg    | 1000g     | 50g      | Not legal for trade  |

| Design                      |                      |  |
|-----------------------------|----------------------|--|
| Material housing            | Aluminum die casting |  |
| Color                       | Blue                 |  |
| Outer measurements (without | 140x81x46mm          |  |
| suspension)                 |                      |  |
| Net weight / gross weight   | 608g / 800g          |  |

| Technical data        |                                                       |  |
|-----------------------|-------------------------------------------------------|--|
| Display               | LCD, 55x24mm                                          |  |
| Weighing units        | Kilogram, Pound                                       |  |
| Calibration           | Can be calibrated by user                             |  |
| Conformity            | CE, RoHS                                              |  |
| Power supply          | 3xAA batteries (included)                             |  |
| Operating temperature | 0° - 40°C / 32° - 104°F                               |  |
| Data interface        | non                                                   |  |
| Manual                | German, French, English                               |  |
| Scope of delivery     | Suspension shackle (upper suspension) and hook (lower |  |
|                       | suspension), 3xAA batteries                           |  |