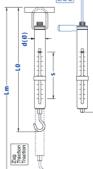

| Dimension                |        |
|--------------------------|--------|
| S (Scale length)         | 140 mm |
| L0 (Length without load) | 370 mm |
| Lm (Maximum length)      | 510 mm |
| Ø (Diameter)             | 32 mm  |