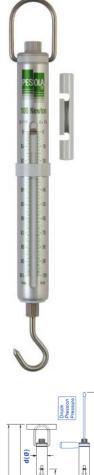

## Description

Precise and handy Spring Balance with durable anodised aluminium tube and long scale of high resolution. Tare and zero adjustment. Swivelable, rotatable and removable suspension bow, guided in a ring. Lower hook swivels, rotates and can be changed using different accessories. Suspension elements out of stainless steel. Drag pointer (e.g. for easy reading of breaking forces up to maximum 30 kg) and convenient, removable handle are included. A multifunctional long life measuring instrument for weighing, measuring traction and pressure forces (optional) – two functions in one instrument. Always ready for use, needs no batteries. A time-tested original Swiss quality product.

| Technical Data         |                                       |
|------------------------|---------------------------------------|
| Capacity               | 100N                                  |
| Division               | 1N                                    |
| Color                  | green                                 |
| Precision              | +/- 0.3%                              |
| Tare (zero adjustment) | ~ 20%                                 |
| Standard Suspension    | Hook                                  |
| Components             | non-corroding (spring only protected) |
| Net weight             | 368 g                                 |
| Gross weight           | 444 g                                 |
| Measuring position     | free choice                           |
| Calibration by user    | not applicable (only by manufacturer) |
| Packaging              | transparent telescopic tube           |
| Manual                 | DE/EN/FR/IT/ES/PT/RU/CN               |
| Warranty               | 3 years                               |
| Code EAN13             |                                       |
| Customs Tarif          | 8423.8190                             |
| Country of origin      | Switzerland (CH)                      |