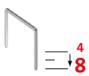

## Hand tacker J-11

- The basic hand tacker made of ABS plastic material for occasional garden or home use.
- Suitable for fine wire staples of 4 to 8 mm
- Lock down handle for storage when not in use
- Easily visible staple level
- Bottom-loading mechanism with safety lock release for quick reloading.

| Article number        | 030-0436                          |
|-----------------------|-----------------------------------|
| EAN Code              | 4009729057285                     |
| Loading capacity      | 100 x Fine wire staple A model 53 |
| processable materials | Fabrics/ txtiles/ uphoulding      |
|                       | Rugs                              |
|                       | soft plastic boards (2-10 mm)     |
| Features              | Lock-down handle                  |
|                       | staple inspection window          |
|                       | Safety lock release               |