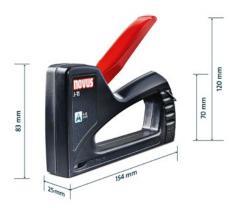

## Hand tacker J-11

- The basic hand tacker made of ABS plastic material for occasional garden or home use.
- Suitable for fine wire staples of 4 to 8 mm
- Lock down handle for storage when not in use
- Easily visible staple level
- Bottom-loading mechanism with safety lock release for quick reloading.

| Article number        | 030-0436                          |
|-----------------------|-----------------------------------|
| EAN Code              | 4009729057285                     |
| Loading capacity      | 100 x Fine wire staple A model 53 |
| processable materials | Fabrics/ txtiles/ uphoulding      |
|                       | Rugs                              |
|                       | soft plastic boards (2-10 mm)     |
| Features              | Lock-down handle                  |
|                       | staple inspection window          |
|                       | Safety lock release               |