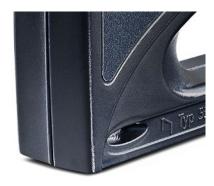

## Hand tacker J-11

The open staple channel shows how many staples are left in the magazine.

Integrated staple slider for quick loading of staples. All parts form a single unit with no loose parts to lose.