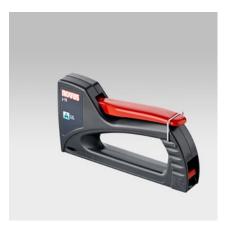

## Hand tacker J-11

- The basic hand tacker made of ABS plastic material for occasional garden or home use.
- Suitable for fine wire staples of 4 to 8 mm
- Lock down handle for storage when not in use
- Easily visible staple level
- Bottom-loading mechanism with safety lock release for quick reloading.

## Hand tacker J-11

The open staple channel shows how many staples are left in the magazine.

Integrated staple slider for quick loading of staples. All parts form a single unit with no loose parts to lose.

The tacker handle can be locked down when not in use or for storage.