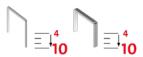

## Hand tacker J-15

- The small universal tacker for interior finishing work and decoration.
- Takes fine wire and flat wire staples of 4 to 10 mm
- Takes hammer tacker staples H and G
- Slide mechanism makes it easy to switch between fine wire staples and flat wire staples
- Ergonomic soft-grip handle for working comfort
- Lock down handle for storage when not in use
- Easily visible staple level
- Bottom-loading mechanism with safety lock release for quick reloading.

## Hand tacker J-15

This tacker can hold 150 A type 53 or H type 37 fine wire staples, or 85 D type 53 F or G type 11 flat wire staples.

The tacker can be easily adjusted for working with fine and/or flat wire staples using the slide mechanism on the front of the device.