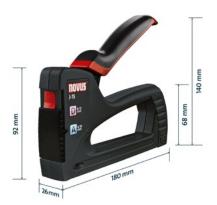

| Article number        | 030-0441                                                                                                                                                                                                                     |
|-----------------------|------------------------------------------------------------------------------------------------------------------------------------------------------------------------------------------------------------------------------|
| EAN Code              | 4009729068168                                                                                                                                                                                                                |
| Loading capacity      | 150 x Fine wire staple A model 53<br>85 x Flat wire staple D model 53F<br>150 x Fine wire staple H model 37<br>85 x Flat wire staple G model 11                                                                              |
| processable materials | Fabrics/ txtiles/ uphoulding Rugs soft plastic boards (2-10 mm) Leather/ faux leather Sheets Paper/ cardboard Waxed/ oiled papers Insulation mat (glass wool) Aluminium-laminated products Weather strip Cork tiles (2-10 m) |
| Features              | Lock-down handle<br>staple inspection window<br>Safety lock release                                                                                                                                                          |