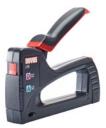

## Hand tacker J-15

- The small universal tacker for interior finishing work and decoration.
- Takes fine wire and flat wire staples of 4 to 10 mm
- Takes hammer tacker staples H and G
- Slide mechanism makes it easy to switch between fine wire staples and flat wire staples
- Ergonomic soft-grip handle for working comfort
- Lock down handle for storage when not in use
- Easily visible staple level
- Bottom-loading mechanism with safety lock release for quick reloading.

## Hand tacker J-15

This tacker can hold 150 A type 53 or H type 37 fine wire staples, or 85 D type 53 F or G type 11 flat wire staples.

The tacker can be easily adjusted for working with fine and/or flat wire staples using the slide mechanism on the front of the device.