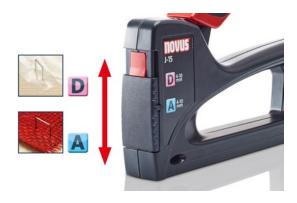

## Hand tacker J-15

This tacker can hold 150 A type 53 or H type 37 fine wire staples, or 85 D type 53 F or G type 11 flat wire staples.

The tacker can be easily adjusted for working with fine and/or flat wire staples using the slide mechanism on the front of the device.