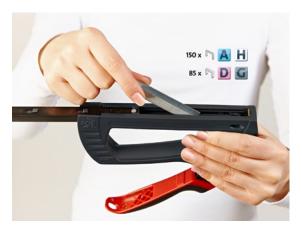

| Article number        | 030-0441                                                                                                                                                                                                                     |
|-----------------------|------------------------------------------------------------------------------------------------------------------------------------------------------------------------------------------------------------------------------|
| EAN Code              | 4009729068168                                                                                                                                                                                                                |
| Loading capacity      | 150 x Fine wire staple A model 53<br>85 x Flat wire staple D model 53F<br>150 x Fine wire staple H model 37<br>85 x Flat wire staple G model 11                                                                              |
| processable materials | Fabrics/ txtiles/ uphoulding Rugs soft plastic boards (2-10 mm) Leather/ faux leather Sheets Paper/ cardboard Waxed/ oiled papers Insulation mat (glass wool) Aluminium-laminated products Weather strip Cork tiles (2-10 m) |
| Features              | Lock-down handle<br>staple inspection window<br>Safety lock release                                                                                                                                                          |

## Hand tacker J-15

This tacker can hold 150 A type 53 or H type 37 fine wire staples, or 85 D type 53 F or G type 11 flat wire staples.

The tacker can be easily adjusted for working with fine and/or flat wire staples using the slide mechanism on the front of the device.