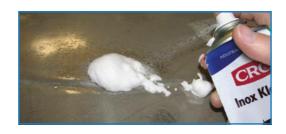

## **INOX KLEEN**

Water based, foaming cleaner for degreasing and cleaning shiny metal surfaces.

CRC Inox Kleen is NSF A7,C1 registered for use in the food industry. It eliminates fingerprints, watermarks, dust and dirt from stainless steel. It leaves a protective non-greasy barrier for a long-term original aspect and provides metal surfaces with a long-term staining and contamination resistance. CRC Inox Kleen is also suitable for aluminum, chrome and most plastics (test prior to use).