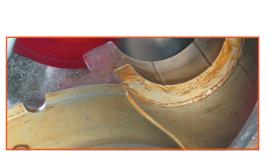

## LOST WAX RELEASE

Paintable mould release agent

Ideal for lost wax moulding and precision moulding.

- Based on a copolymer
- Silicone residues on the casting can be rinsed away with water
- Will not interfere with post moulding treatments such as painting, printing, bonding or plating



| Ref.  | SIZE           |
|-------|----------------|
| 32954 | Aerosol 500 ml |

## **PU RELEASE AGENT**

## Silicone based release agent for polyurethanes (PU)

A silicone release agent formulated as a fine release film for integral skin and elastomeric polyurethanes.

- High quality, high gloss and excellent surface finish
- Colorless
- Operational temperature to +200°C
- No build up on mould surface





Ref.SIZE32959Aerosol 500 ml

## **RELEASE EMULSION**

Ready to use water-based silicone emulsion release agent

Releases many types of plastic and rubber, especially PVC and rubber profile extrusions.

- Economical in use and environmentally 'safe & friendly'
- Operational temperature up to +150°C





 Ref.
 SIZE

 32979
 Bulk 5 kg