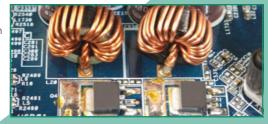

### **VARNISH E200**

## Protective varnish that seals for environmental influences.

Use it on printed circuits boards and electrical windings. Recommended to cover solid contact assemblies.

- Outstanding electric insulation.
- Fast drying at ambient conditions. Speed up the drying in an oven.
- Excellent thermal conductivity.
- · Resists mechanical shocks.
- Allows soldering without removal.
- Contains a UV tracer for quick control by an UV light.