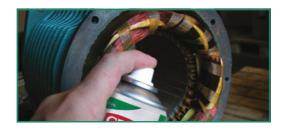

# ZINC

Ref. 32421

# Cathodic protection, even for damaged galvanised parts.

Zinc based coating with excellent adhesion to metal surfaces. The high zinc content is sacrificed during the corrosion process and so provides a galvanic protection of the treated metal. The dry coating contains a maximum amount of zinc (purity 98%), ensuring a self-healing effect when the coating gets scratched. The dry coating is matt and has an excellent surface structure to be painted.