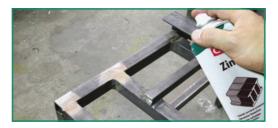

# ZINC

Ref. 32421

# Cathodic protection, even for damaged galvanised parts.

Zinc based coating with excellent adhesion to metal surfaces. The high zinc content is sacrificed during the corrosion process and so provides a galvanic protection of the treated metal. The dry coating contains a maximum amount of zinc (purity 98%), ensuring a self-healing effect when the coating gets scratched. The dry coating is matt and has an excellent surface structure to be painted.