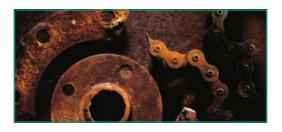

## **RUST SEAL**

## Rust Seal is the ideal pretreatment before painting rusted metal.

CRC Rust Seal stops the corrosion process by forming a black protective barrier that seals of the rust from moisture. This way, it transforms corroded metal into an easily paintable surface without any time-consuming sandblasting. Can be directly applied on rusted metal. Paintable with any top coat (e.g. CRC Galva Color) after 2 hours of drying. Eco-friendly and safe-to-use.