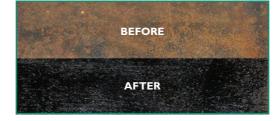

## **RUST SEAL**

## Rust Seal is the ideal pretreatment before painting rusted metal.

CRC Rust Seal stops the corrosion process by forming a black protective barrier that seals of the rust from moisture. This way, it transforms corroded metal into an easily paintable surface without any time-consuming sandblasting. Can be directly applied on rusted metal. Paintable with any top coat (e.g. CRC Galva Color) after 2 hours of drying. Eco-friendly and safe-to-use.