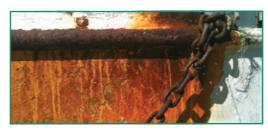

# **RUST REMOVER**

#### Removes corrosion and/or rust from metals.

CRC Rust Remover is a concentrated scale and rust remover. Based on acid, it removes rust and cleans metal surfaces from scale, tarnish, oxidation and stains.