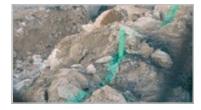

## Special multi position paint for manual marking and signaling.

A fast drying paint, formulated for temporary signaling and marking jobs for all types of outdoor works. CRC Marker Paint can be used in all positions, no need to purge after use. Due to the special resin the product has a very good adherence to any type of substrate (asphalt, rock, concrete, wood, ...), even under severe weather conditions (humidity, cold,...). The special formula ensures a good (fluorescent) aspect over light and dark areas.

## High (weather and wear) resisting marking paint.

To identify levels, topographic points, trees, pallets, boxes, props, tubes,... Its special fine spray pattern allows also writing and fine markings. The thixotropic paint does not drip off and makes even upwards marking on vertical surfaces possible. Ecological paint.