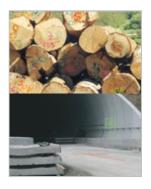

## High (weather and wear) resisting marking paint.

To identify levels, topographic points, trees, pallets, boxes, props, tubes,... Its special fine spray pattern allows also writing and fine markings. The thixotropic paint does not drip off and makes even upwards marking on vertical surfaces possible. Ecological paint.