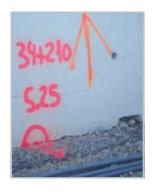

## High (weather and wear) resisting marking paint.

To identify levels, topographic points, trees, pallets, boxes, props, tubes,... Its special fine spray pattern allows also writing and fine markings. The thixotropic paint does not drip off and makes even upwards marking on vertical surfaces possible. Ecological paint.